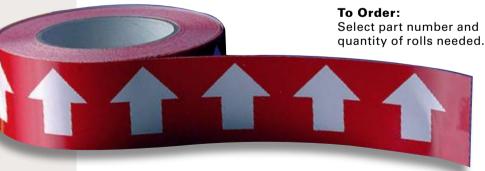

### MS-900 Flow Directional Arrow Tape

- MS-900 Arrow Tape satisfies ASME A13.1 requirement to indicate direction of flow
- Available in the following color combinations: Black arrows on Yellow, Green, Orange, or White; White arrows on Green, Red, or Blue

Standard roll sizes are 25mm or 50mm wide by 27 meters long. Custom colors available. Call for a quote.

| Size                       | Product            | code             |                |                 |                   |                    |              |
|----------------------------|--------------------|------------------|----------------|-----------------|-------------------|--------------------|--------------|
| 25mm x 27m<br>(1" x 30yd.) | 95101              | 95102            | 95103          | 95104           | 95105             | 95106              | 95107        |
| 50mm x 27m<br>(2" x 30yd.) | 95201              | 95202            | 95203          | 95204           | 95205             | 95206              | 95207        |
|                            | 1                  | 1                | 1              | 1               | 1                 | 1                  | 1            |
|                            | Yellow<br>w/ Black | Green<br>w/White | Red<br>w/White | Blue<br>w/White | Green<br>w/ Black | Orange<br>w/ Black | White w/ Bla |