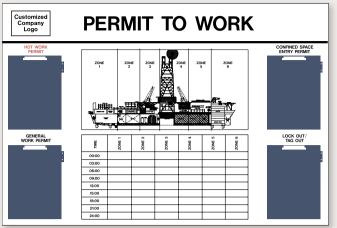

## **Operation Signs**

**Facility Name** 

**IMO T-Card Cabinet** Size: 635mm x 380mm 25" x 15"

• Uses removable "T" Cards

Please provide:

• Facility name • Pictograms needed

Company logo

• T-Cards are enclosed in water-

tight fiberglass lightweight box

TO ORDER Specify the part number and quantity.

#### **T-Card Cabinet Muster Board** Part #: 0P904

• Identifies designated muster stations