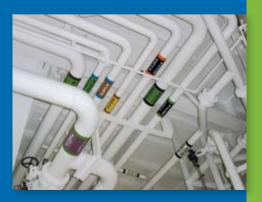

### MSI pipemarkers are the premier marker in the industry

- Polyester/TEDLAR™ construction provides proven protection from sunlight and maximum resistance to acids, caustics and solvents commonly found in offshore operations
- Used to identify piping on production platforms, drill rigs, ships and FPSOs
- Precoiled markers install easily by wrapping completely around pipe and affixing to themselves (not the pipe surface) with a TEDLAR™ sealing strip
- Service temperature range from -40° C to +120° C
- Eliminates need for pipe surface preparation before installation
- Guaranteed for five years, Maxilar™ Markers eliminate the need for costly re-labeling
- Markers can be removed and reinstalled after line maintenance and re-insulation.

#### MS-995 Maxilar™ Pipe Markers for Marine and Offshore Facilities

- Comply with the "RECOMMENDED" ISO-14726-1 & 2 "Ship and Marine Technology Indentification Colors for the Content of Piping Systems" where outer bands (38mm) denote family colors (i.e. blue for fresh water, brown for fuel), and inner/center band (224mm) denotes specific services within the family (i.e. maroon for drill water, grey for distilled water).
- Comply with BS-1710/BS-4800 "Specification for Identification of Pipelines and Services), or with internal company/facility specifications for color coding.