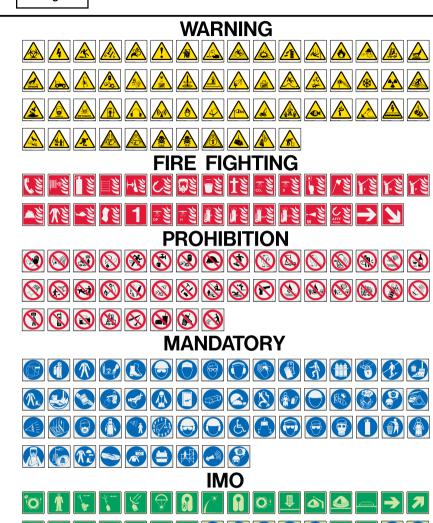

#### Signs

- 7 Introduction
- 8 IMO- Life Saving and Rescue Signs
- 10 IMO- Evacuation and Escape Signs
- 12 IMO- Fire Control **Equipment Signs**
- 16 InternationalSafety -Fire Fighting Signs
- 18 InternationalSafety -**Mandatory Pictograms** & Signs
- 22 International Safety -**Prohibition Pictograms**
- 24 International Safety -Safe Condition Signs
- 26 International Safety -Warning Signs
- 28 Operation Signs
- 44 Right To Know Signs