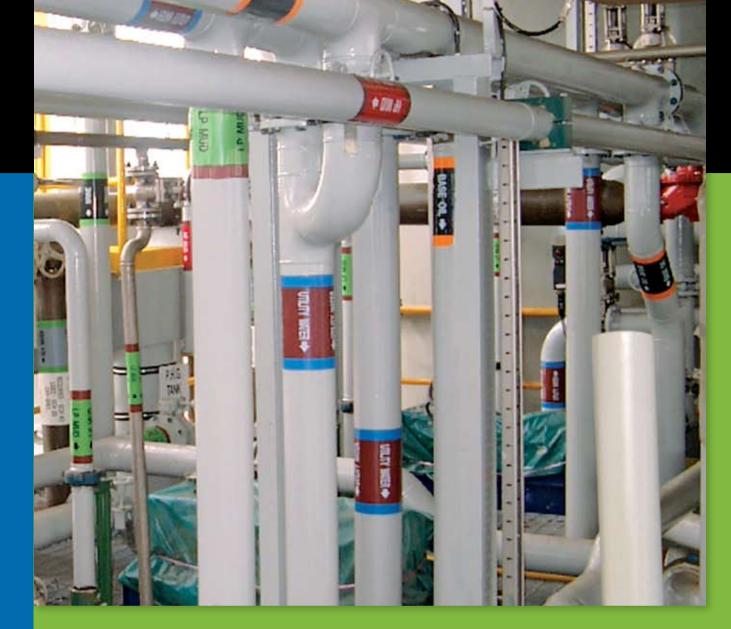

### MSI pipemarkers are the premier marker in the industry

- Polyester/TEDLAR™ construction provides proven protection from sunlight and maximum resistance to acids, caustics and solvents commonly found in offshore operations
- Used to identify piping on production platforms, drill rigs, ships and FPSOs
- Precoiled markers install easily by wrapping completely around pipe and affixing to themselves (not the pipe surface) with a TEDLAR™ sealing strip
- Service temperature range from -40° C to +120° C
- Eliminates need for pipe surface preparation before installation
- Guaranteed for five years, Maxilar™ Markers eliminate the need for costly re-labeling
- Markers can be removed and reinstalled after line maintenance and re-insulation.

#### MS-995 Maxilar™ Pipe Markers for Marine and Offshore Facilities

- Comply with the "RECOMMENDED" ISO-14726-1 & 2 "Ship and Marine Technology Indentification Colors for the Content of Piping Systems" where outer bands (38mm) denote family colors (i.e. blue for fresh water, brown for fuel), and inner/center band (224mm) denotes specific services within the family (i.e. maroon for drill water, grey for distilled water).
- Comply with BS-1710/BS-4800 "Specification for Identification of Pipelines and Services), or with internal company/facility specifications for color coding.

Typical pipe marker installation