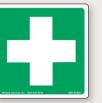

### **International Safety – Safe Conditions**

All Safe Condition signs are 150mm (6") square

TO ORDER Specify the part number and quantity; outdoor or indoor usage and mounting location (i.e. flat surface, handrail or piping).

- Show locations for safety equipment, eye wash stations and safety showers.
- Advise personnel of safe work requirements.
- Available in MS-215 outdoor grade semi-rigid plastic or MS-900 self-adhesive vinyl.
  - If verbiage (English/other) or custom signage is needed, please contact an MSI sales representative.

Part #: SC011

Part #: SC012

Part #: SC013

Part #: SC015

**First Aid Station** Part #: SC001

Part #: SC002

**Scramble Net** Part #: SC016

**Muster Station** (No Suits) Part #: SC017