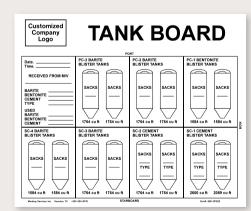

### **RIG SAFETY & ENVIRONMENTAL PERFORMANCE**

THIS RIG HAS WORKED 12345 DAYS SINCE THE LAST LOST TIME INCIDENT (LTI)

THIS RIG HAS WORKED 12345 DAYS SINCE THE LAST RECORDABLE INCIDENT

THIS RIG HAS WORKED 12345 DAYS SINCE THE LAST ENVIRONMENTAL INCIDENT

CREW A **CREW B** CREW C

DAYS SINCE LAST LOST TIME INCIDENT

12345 12345 12345

DAYS SINCE LAST RECORDABLE INCIDENT 12345 12345 12345 12345

DAYS SINCE LAST **ENVIRONMENTAL INCIDENT** 

1 2 3 4 5 1 2 3 4 5 1 2 3 4 5 1 2 3 4 5

To order additional T-Cards: Specify, name, quantity and color. Part #: OP90TC

performance measured in days

CREW D

Rig Safety and

• Please provide: Facility name and company logo

• Display board showing rig

**Environmental Performance** 

Sliders

Size: 810mm x 1270mm (32" x 50")

T-Card Cabinet Emergency Response Board Part #: OP905 Identifies personnel assigned to emergency response teams located in a muster station