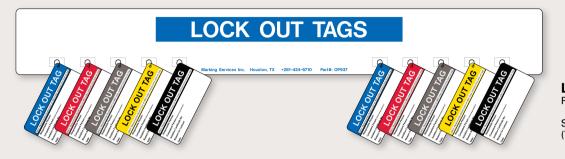

|

### Fire Safety Plan Part #: SP890

Sized per each vessel

- Display of location-specific fire fighting information
- Icons and figures display pertinent fire fighting equipment

Muster List Part #: SP892

Sized per each vessel

• Displays vessel emergency info with inserted diagrams (customer formats to include AutoCad, models, etc.) showing pertinent escape routes



#### **Station Bill**

Part #: SP894

Sized per each vessel

- Display emergency procedures, directions and assignment for
- Text and drawings for regulatory compliance

#### Life Saving Plan Part #: SP891

Sized per each vessel

- Display of location-specific safety, life saving equipment
- Icons and figures to display pertinent safety equipment



TO ORDER Specify part number and quantity.



**Lock Out Tags Display** Part #: OP937

Size: 100mm x 800mm (4" x 32") (Tags not included.)





#### **Lock Out Tags Board** Part #: OP912

- Includes slide-ins by permit number for holding applicable color-coded tags
- Displays lock out tags by permit number

Please provide:

- Company logo
- List of permit numbers

Size: 710mm x 610mm

| Co | mpany<br>ogo                  |   |          |        | ing an | Maria St. |        |  |
|----|-------------------------------|---|----------|--------|--------|-----------|--------|--|
|    | )<br>                         | i | Z DOGE 2 | zone o | ZONE 4 | ZONE 2    | ZONE 0 |  |
|    | 08:00<br>06:00<br>09:00       |   |          |        |        |           |        |  |
|    | 9:00<br>9:00<br>2:00<br>24:00 |   |          |        |        |