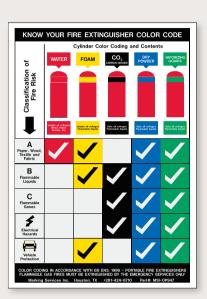

\*TEDLAR™ is a trademark of DuPont Corporation

**Pipe Marker Color Code Board** Part #: OP925

Size: 610mm x 410mm (24" x 16")

- Identifies all piping contents of the vessel by name and color-coded identification.
- Colors per ISO 14726-1&2
   "Ship and Marine Technology Identification Colors for the Content of Piping Systems", BS-1710/BS-4800 "Specification for Identification of Pipelines and Services," or internal company/ facility specifications.

PIPE CONTENTS INDICATED IN CHART CAN BE CUSTOMIZED PER YOUR COMPANY STANDARDS.

|                            | Pipe contents                             | band<br>(38mm) | band<br>(224mm) | band<br>(38mm) |   |
|----------------------------|-------------------------------------------|----------------|-----------------|----------------|---|
| ⊴                          | bilge water                               | black          | green           | black          |   |
| WASTE MEDIA                | black water                               | black          | blue            | black          |   |
| ≥ ш                        | exhaust gas                               | black          | gray            | black          |   |
| AST                        | sewage-contaminated waste oil / used oil  | black<br>black | yellow<br>brown | black<br>black |   |
| *                          | gray water                                | black          | white           | black          |   |
|                            | chilled water                             | blue           | white           | blue           |   |
| ~                          | condensate                                | blue           | yellow          | blue           |   |
| 曹                          | cooling fresh water                       | blue           | violet          | blue           |   |
| ×                          | distillate                                | blue           | gray            | blue           |   |
| FRESH WATER                | feed water                                | blue           | silver          | blue           |   |
| 罡                          | fresh water-sanitary                      | blue           | brown           | blue           |   |
|                            | gas turbine wash water                    | blue           | orange          | blue           |   |
|                            | potable water                             | blue           | green           | blue           |   |
|                            | aviation fuel                             | brown          | blue            | brown          |   |
| 긆                          | biological fuel                           | brown          | violet          | brown          |   |
| FUEL                       | gas turbine fuel                          | brown          | white           | brown          |   |
|                            | HFO (heavy fuel oil)                      | brown          | black           | brown          |   |
|                            | MDO (marine diesel fuel)                  | brown          | yellow          | brown          |   |
| <b>#</b>                   | ballast water                             | green          | violet          | green          |   |
| SEA WATER                  | cooling sea water                         | green          | yellow          | green          |   |
| EA                         | decontamination water                     | green          | blue            | green          |   |
| <u>v</u>                   | sea water-sanitary                        | green          | brown           | green          |   |
| ဟ                          | breathing air                             | gray           | white           | gray           |   |
| NON-FLAMMABLE GAS          | breathing gas                             | gray           | yellow          | gray           |   |
| #                          | compressed air (hi-press)                 | gray           | red             | gray           |   |
| Ψ                          | compressed air (lo-press)                 | gray           | orange          | gray           |   |
| Ž                          | inert gas                                 | gray           | brown           | gray           |   |
| Ę                          | nitrogen<br>oxygen                        | gray           | green<br>blue   | gray           |   |
| ŻO                         | refrigerant                               | gray<br>gray   | maroon          | gray           | = |
| Ż                          | control air/regulatory air                | gray           | violet          | gray           |   |
|                            | hydraulic fluid                           | orange         | gray            | orange         |   |
| జ금                         | lubrication oil-engines                   | orange         | yellow          | orange         |   |
| 불분                         | lub. oil-gas turbines                     | orange         | green           | orange         |   |
| ŌZ                         | lubrication oil-gears                     | orange         | violet          | orange         |   |
| OIL OTHER<br>THAN FUEL     | lub. oil-steam turbines                   | orange         | silver          | orange         |   |
|                            | thermal fluid                             | orange         | blue            | orange         |   |
| 5                          | exhaust steam                             | silver         | white           | silver         |   |
| STEAM                      | steam for heating                         | silver         | black           | silver         |   |
| S                          | supply steam                              | silver         | yellow          | silver         |   |
| (0                         | atmospheric air                           | white          | green           | white          |   |
| Ĭ.                         | conditioned supply air                    | white          | violet          | white          |   |
| /ST                        | decont. supply air                        | white          | maroon          | white          |   |
| AIR IN VENTILATION SYSTEMS | discharge air                             | white          | black           | white          |   |
| į.                         | mech. recirculated air                    | white          | orange          | white          |   |
| 4                          | mech. exhaust air                         | white          | gray            | white          |   |
| Ē                          | mech. supply air-cold                     | white          | blue            | white          |   |
| Ž                          | mech. supply air-warm natural exhaust air | white<br>white | silver<br>brown | white<br>white |   |
| <b>≦</b>                   | natural supply air                        | white          | yellow          | white          |   |
| ₹                          | smoke clearance                           | white          | red             | white          |   |
| (D                         | fire fighting foam                        | red            | yellow          | red            |   |
| FIRE FIGHTING              | fire fighting gas                         | red            | gray            | red            |   |
| GH                         | fire fighting powder                      | red            | white           | red            |   |
| Ē                          | fire fighting water                       | red            | green           | red            |   |
| HR                         | spray water                               | red            | violet          | red            |   |
|                            | sprinkler water                           | red            | orange          | red            |   |
| 3LE                        | acetylene                                 | yellow         | gray            | yellow         |   |
| MMAE                       | hydrogen                                  | yellow         | blue            | yellow         |   |
| FLAMMABLE<br>GAS           | liquid gas                                | yellow         | violet          | yellow         |   |
| 7                          |                                           |                |                 |                |   |