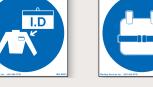

Tie Gas Cylinders

Wear Gloves

Part #: M011

**Use Handrails** 

**Get Pass** 

Part #: M052

Wear ID Badge Part #: M053

Use Work Vest Part #: M054