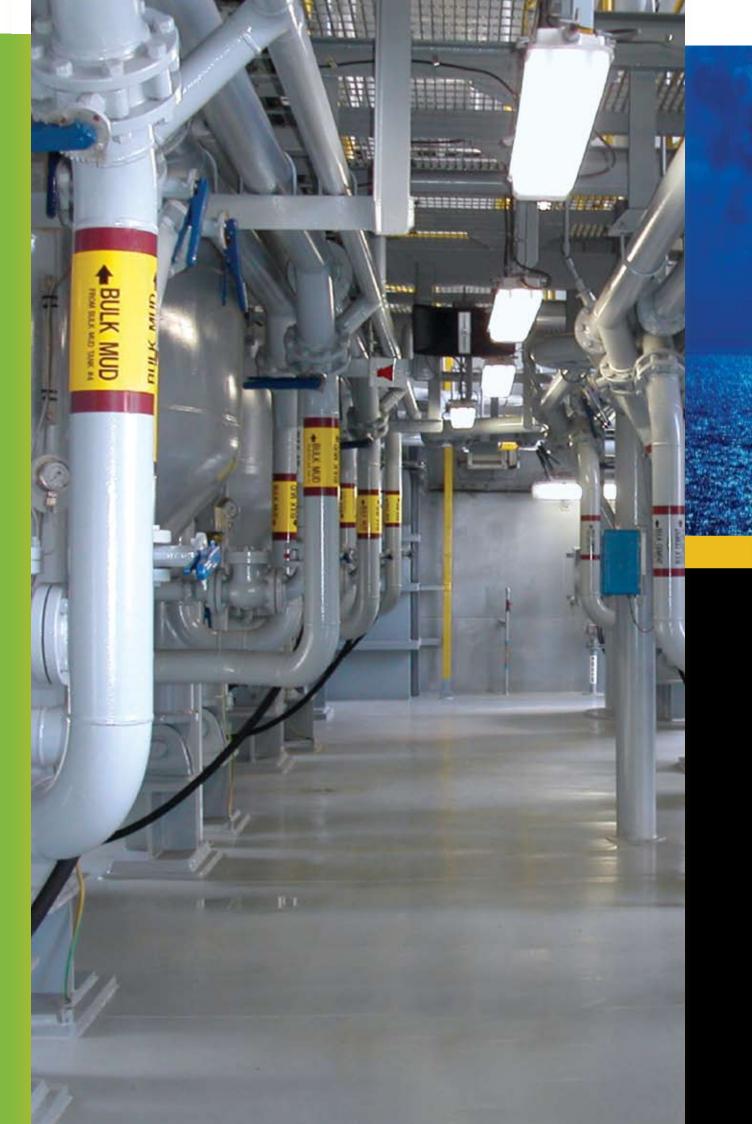

### MSI pipemarkers are the premier marker in the industry

- Polyester/TEDLAR™ construction provides proven protection from sunlight and maximum resistance to acids, caustics and solvents commonly found in offshore operations
- Used to identify piping on production platforms, drill rigs, ships and FPSOs
- Precoiled markers install easily by wrapping completely around pipe and affixing to themselves (not the pipe surface) with a TEDLAR™ sealing strip
- Service temperature range from -40° C to +120° C
- Eliminates need for pipe surface preparation before installation
- Guaranteed for five years, Maxilar™ Markers eliminate the need for costly re-labeling
- Markers can be removed and reinstalled after line maintenance and re-insulation.

Coiled pipe markers are available in eight standard sizes to fit pipes with outside diameters of 10mm through 455mm (including insulation thickness).

Markers also available for larger diameter pipes. Call an MSI sales representative for assistance.

MS-995 pipe identification labels provide operators a quick, accurate snapshot of critical information such as pipe content, flow direction, origin and destination. Proper pipe labeling eliminates the need to trace lines, promotes a greater understanding of piping layouts, translating to a quicker commissioning of a new build or facility upgrade.

#### INSTALLATION

To assure the greatest possible visibility, marker location should take into account the most probable operator position(s), location of other piping, equipment, valve and functional relationship to other components. The following locations should be considered as a minimum:

- At least one in each room
- One at each side of all bulkheads and deck penetrations; within 3 meters of penetration or at eye-level.
- Pump and compressor lines are marked once at the suction and once at discharge lines.
- Vessel columns, vendor-furnished skids and utility stations should be marked once at all line entries and exits.
- Pipe racks should be marked at approximately 8-10 meter intervals, and within 3 meters of major pipe rack intersections (lines in pipe racks should be marked at the same cross section).
- All lines entering and exiting manifolds should be marked for clear viewing from the position of valve operation.