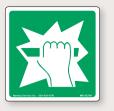

All Life Saving & Rescue signs are 150mm (6") square

TO ORDER Specify the part number and quantity; outdoor or indoor usage and mounting location (i.e. flat surface, handrail or piping).

- Use Photoluminescent Signs to comply with IMO/SOLAS requirements for identifying critical life saving equipment.
- Clearly identify the location of life saving and rescue equipment in the event of an emergency.
- Available in MS-215 Photoluminescent outdoor grade semi-rigid signs or MS-900 Photoluminescent selfadhesive labels.
- If verbiage (English/ other) or custom signage is needed, please contact an MSI sales representative.

Lifebuoy, Light & Smoke
Part #: IMO 100

**Immersion Suit** Part #: IMO 101

Survival Craft Portable Radio Part #: IMO 102

**Rocket Parachute Flare** Part #: IMO 105

Part #: IMO 106

**Distress Signal** Part #: IMO 107