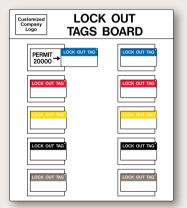

ay of location-specific fire fighting information
- Icons and figures display pertinent fire fighting equipment

Muster List Part #: SP892

Sized per each vessel

• Displays vessel emergency info with inserted diagrams (customer formats to include AutoCad, models, etc.) showing pertinent escape routes



#### **Station Bill**

Part #: SP894

Sized per each vessel

- Display emergency procedures, directions and assignment for
- Text and drawings for regulatory compliance

#### Life Saving Plan Part #: SP891

Sized per each vessel

- Display of location-specific safety, life saving equipment
- Icons and figures to display pertinent safety equipment



TO ORDER Specify part number and quantity.



**Lock Out Tags Display** Part #: OP937

Size: 100mm x 800mm (4" x 32") (Tags not included.)





#### **Lock Out Tags Board** Part #: OP912

- Includes slide-ins by permit number for holding applicable color-coded tags
- Displays lock out tags by permit number

Please provide:

- Company logo
- List of permit numbers

Size: 710mm x 610mm

| Co | mpany<br>ogo                  |   |          |        | ing an | Maria St. |        |  |
|----|-------------------------------|---|----------|--------|--------|-----------|--------|--|
|    | )<br>                         | i | Z DOGE 2 | zone o | ZONE 4 | ZONE 2    | ZONE 0 |  |
|    | 08:00<br>06:00<br>09:00       |   |          |        |        |           |        |  |
|    | 9:00<br>9:00<br>2:00<br>24:00 |   |          |        |        |           |        |  |
|    |                               |   |          |        |        |