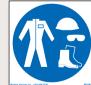

## **International Safety – Mandatory Pictograms**

- TO ORDER indoor usage and mounting location (i.e. flat surface, handrail
- For visual uniformity use sign display boards on page 42.

- Special precautions needed in workplace.
- Advise contractors, operators and maintenance personnel of safety equipment to be worn in work areas.
- Ideal use for multilingual work sites
- Available in MS-215F outdoor grade semi-rigid plastic signs or in MS-900 self-adhesive labels.
- If verbiage (English/other) or custom signage is needed, please contact an MSI sales representative.