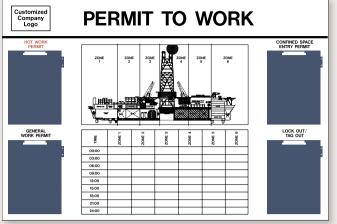

## **Operation Signs**

**Facility Name** 

**IMO T-Card Cabinet** Size: 635mm x 380mm 25" x 15"

• Uses removable "T" Cards

Please provide:

• Facility name • Pictograms needed

Company logo

• T-Cards are enclosed in water-

tight fiberglass lightweight box

TO ORDER Specify the part number and quantity.

#### **T-Card Cabinet Muster Board** Part #: 0P904

• Identifies designated muster stations