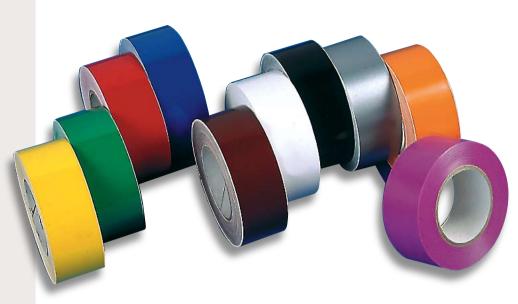

### MS-900 Vinyl Color Banding Tape

Use MS-900 self adhesive tape to color code piping systems.

Colors can define class of service or special hazard pipes.

Place identification banding at entry and exit point of equipment, at wall, floor or ceiling penetrations and at major changes in piping direction or elevation.

- Tapes are available in 25mm or 50mm rolls
- Standard roll lengths- 46 meters
- Available in MSI standard colors plus RAL and BS-1710/BS-4800 colors
- Custom colors also available

**NOTE:** MS-900 vinyl tapes have a limited outdoor life when exposed to direct sunlight. See page 4 for UV protected products with extended outdoor life.

|        | 25mm x 46m<br>(1" x 30yd.) | 50mm x 46m<br>(2" x 30yd.) |
|--------|----------------------------|----------------------------|
| Yellow | 95101                      | 96201                      |
| Green  | 96102                      | 96202                      |
| Red    | 96103                      | 96203                      |
| Blue   | 96104                      | 96204                      |
| Brown  | 96105                      | 96205                      |
| White  | 96106                      | 96206                      |
| Black  | 96107                      | 96207                      |
| Grey   | 96108                      | 96208                      |
| Orange | 96109                      | 96209                      |
| Purple | 96110                      | 96210                      |