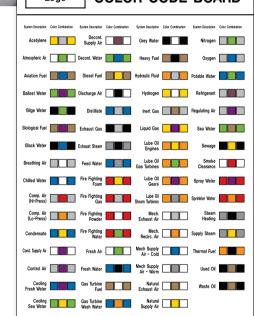

\*TEDLAR™ is a trademark of DuPont Corporation

**Pipe Marker Color Code Board** Part #: OP925

Size: 610mm x 410mm (24" x 16")

- Identifies all piping contents of the vessel by name and color-coded identification.
- Colors per ISO 14726-1&2
   "Ship and Marine Technology Identification Colors for the Content of Piping Systems", BS-1710/BS-4800 "Specification for Identification of Pipelines and Services," or internal company/ facility specifications.

PIPE CONTENTS INDICATED IN CHART CAN BE CUSTOMIZED PER YOUR COMPANY STANDARDS.

|                            | Pipe contents                             | band<br>(38mm) | band<br>(224mm) | band<br>(38mm) |   |
|----------------------------|-------------------------------------------|----------------|-----------------|----------------|---|
| ⊴                          | bilge water                               | black          | green           | black          |   |
| WASTE MEDIA                | black water                               | black          | blue            | black          |   |
| ≥ ш                        | exhaust gas                               | black          | gray            | black          |   |
| AST                        | sewage-contaminated waste oil / used oil  | black<br>black | yellow<br>brown | black<br>black |   |
| *                          | gray water                                | black          | white           | black          |   |
|                            | chilled water                             | blue           | white           | blue           |   |
| ~                          | condensate                                | blue           | yellow          | blue           |   |
| 曹                          | cooling fresh water                       | blue           | violet          | blue           |   |
| ×                          | distillate                                | blue           | gray            | blue           |   |
| FRESH WATER                | feed water                                | blue           | silver          | blue           |   |
| 罡                          | fresh water-sanitary                      | blue           | brown           | blue           |   |
|                            | gas turbine wash water                    | blue           | orange          | blue           |   |
|                            | potable water                             | blue           | green           | blue           |   |
|                            | aviation fuel                             | brown          | blue            | brown          |   |
| 긆                          | biological fuel                           | brown          | violet          | brown          |   |
| FUEL                       | gas turbine fuel                          | brown          | white           | brown          |   |
|                            | HFO (heavy fuel oil)                      | brown          | black           | brown          |   |
|                            | MDO (marine diesel fuel)                  | brown          | yellow          | brown          |   |
| <b>#</b>                   | ballast water                             | green          | violet          | green          |   |
| SEA WATER                  | cooling sea water                         | green          | yellow          | green          |   |
| EA                         | decontamination water                     | green          | blue            | green          |   |
| <u>v</u>                   | sea water-sanitary                        | green          | brown           | green          |   |
| ဟ                          | breathing air                             | gray           | white           | gray           |   |
| NON-FLAMMABLE GAS          | breathing gas                             | gray           | yellow          | gray           |   |
| #                          | compressed air (hi-press)                 | gray           | red             | gray           |   |
| Ψ                          | compressed air (lo-press)                 | gray           | orange          | gray           |   |
| Ž                          | inert gas                                 | gray           | brown           | gray           |   |
| Ę                          | nitrogen<br>oxygen                        | gray           | green<br>blue   | gray           |   |
| ŻO                         | refrigerant                               | gray<br>gray   | maroon          | gray           | = |
| Ż                          | control air/regulatory air                | gray           | violet          | gray           |   |
|                            | hydraulic fluid                           | orange         | gray            | orange         |   |
| జ금                         | lubrication oil-engines                   | orange         | yellow          | orange         |   |
| 불분                         | lub. oil-gas turbines                     | orange         | green           | orange         |   |
| ŌZ                         | lubrication oil-gears                     | orange         | violet          | orange         |   |
| OIL OTHER<br>THAN FUEL     | lub. oil-steam turbines                   | orange         | silver          | orange         |   |
|                            | thermal fluid                             | orange         | blue            | orange         |   |
| 5                          | exhaust steam                             | silver         | white           | silver         |   |
| STEAM                      | steam for heating                         | silver         | black           | silver         |   |
| S                          | supply steam                              | silver         | yellow          | silver         |   |
| (0                         | atmospheric air                           | white          | green           | white          |   |
| Ĭ.                         | conditioned supply air                    | white          | violet          | white          |   |
| /ST                        | decont. supply air                        | white          | maroon          | white          |   |
| AIR IN VENTILATION SYSTEMS | discharge air                             | white          | black           | white          |   |
| į.                         | mech. recirculated air                    | white          | orange          | white          |   |
| 4                          | mech. exhaust air                         | white          | gray            | white          |   |
| Ē                          | mech. supply air-cold                     | white          | blue            | white          |   |
| Ž                          | mech. supply air-warm natural exhaust air | white<br>white | silver<br>brown | white<br>white |   |
| <b>≦</b>                   | natural supply air                        | white          | yellow          | white          |   |
| ₹                          | smoke clearance                           | white          | red             | white          |   |
| (D                         | fire fighting foam                        | red            | yellow          | red            |   |
| FIRE FIGHTING              | fire fighting gas                         | red            | gray            | red            |   |
| GH                         | fire fighting powder                      | red            | white           | red            |   |
| Ē                          | fire fighting water                       | red            | green           | red            |   |
| HR                         | spray water                               | red            | violet          | red            |   |
|                            | sprinkler water                           | red            | orange          | red            |   |
| 3LE                        | acetylene                                 | yellow         | gray            | yellow         |   |
| MMAE                       | hydrogen                                  | yellow         | blue            | yellow         |   |
| FLAMMABLE<br>GAS           | liquid gas                                | yellow         | violet          | yellow         |   |
| 7                          |                                           |                |                 |                |   |