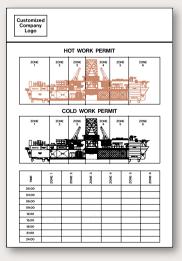

--|---|----------|--------|--------|-----------|--------|--|
|    | )<br>                         | i | Z DOGE 2 | zone o | ZONE 4 | ZONE 2    | ZONE 0 |  |
|    | 08:00<br>06:00<br>09:00       |   |          |        |        |           |        |  |
|    | 9:00<br>9:00<br>2:00<br>24:00 |   |          |        |        |           |        |  |
|    |                               |   |          |        |        |           |        |  |

#### **Work Permit Display** Part #: OP909

Please provide:

Color of tag needed

Size: 90mm x 130mm

(3.5" x 5.25")

- Displays ongoing permitted work in progress by location
- Dry erase board and clipboard for holding active permits

#### Please provide:

- Company logo Facility profile/layout in CAD
- Size: Top 860mm x 840mm

Bottom 460mm x 1040mm



#### Hot/Cold Work **Permit Board** Part #: OP910

- Displays ongoing permitted work in progress by location and differentiated by type (Hot or Cold)
- Dry erase board

#### Please provide:

Facility profile/layout in CAD

Size: 1020mm x 810mm







#### **DP Status Board**

Part #: OP923

- Displays current positioning of the vessel when operating in Dynamic Positioning (DP) mode
- Dry Erase Board

Please provide:

Company logo

Size: 860mm x 1170mm (34" x 46")



### Magna Display Board

- Magnetic or dry erase board for displays
- Use dry erase markers or magnets

Please provide:

- Company logo
- Facility/Rig namePositions (for "ON TOUR" section)

Size: 860mm x 760mm (34" x 30")



### **BOP Configuration Board**

**Permit To Work Board** 

· Displays ongoing permitted work in progr