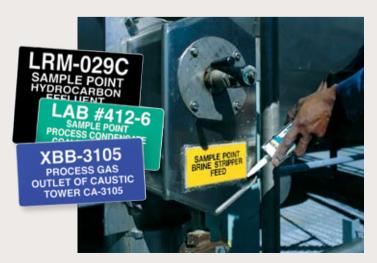

MS-995 pipe identification labels provide operators a quick, accurate snapshot of critical information such as pipe content, flow direction, origin and destination. Proper pipe labeling eliminates the need to trace lines, promotes a greater understanding of piping layouts, translating to a quicker commissioning of a new build or facility upgrade.

#### Customized MS-995 Maxilar™ Pipe Markers

Relate P&ID's to the actual piping configuration within the facility through the use of specialized pipe identification markers.

- Printed legends on center band can include pipe contents, line number, line origin ("from") and destination ("to")
   P&ID numbers and flow arrow.
- Customize markers to conform to the following International Standards: ISO-14726-1 & 2, BS-1710/BS-4800 and ASME A13-1