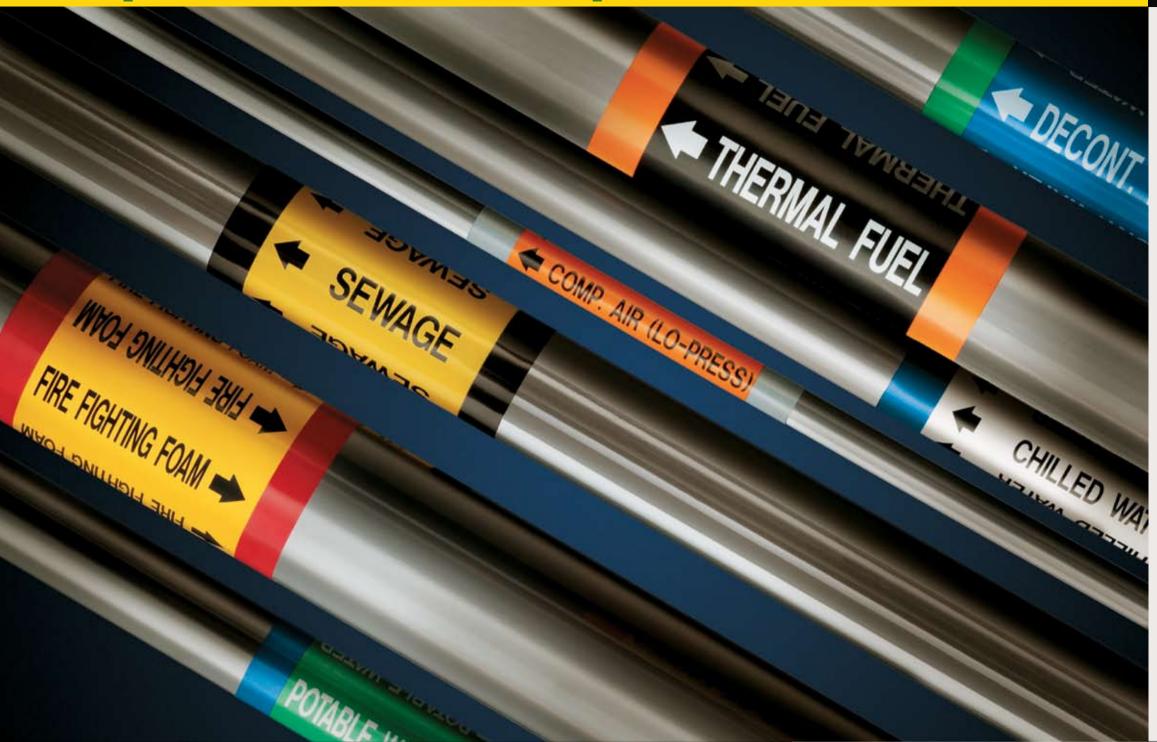

#### MS-995 Maxilar™ Pipe Markers for Marine and Offshore Facilities

- Comply with the "RECOMMENDED" ISO-14726-1 & 2 "Ship and Marine Technology Indentification Colors for the Content of Piping Systems" where outer bands (38mm) denote family colors (i.e. blue for fresh water, brown for fuel), and inner/center band (224mm) denotes specific services within the family (i.e. maroon for drill water, grey for distilled water).
- Comply with BS-1710/BS-4800 "Specification for Identification of Pipelines and Services), or with internal company/facility specifications for color coding.

#### Customized MS-995 Maxilar™ Pipe Markers

Relate P&ID's to the actual piping configuration within the facility through the use of specialized pipe identification markers.

- Printed legends on center band can include pipe contents, line number, line origin ("from") and destination ("to")
   P&ID numbers and flow arrow.
- Customize markers to conform to the following International Standards: ISO-14726-1 & 2, BS-1710/BS-4800 and ASME A13-1

PIPE CONTENTS INDICATED IN CHART CAN BE CUSTOMIZED PER YOUR COMPANY STANDARDS.

|                            | Pipe contents                             | band<br>(38mm) | band<br>(224mm) | band<br>(38mm) |   |
|----------------------------|-------------------------------------------|----------------|-----------------|----------------|---|
| ⊴                          | bilge water                               | black          | green           | black          |   |
| WASTE MEDIA                | black water                               | black          | blue            | black          |   |
| ≥ ш                        | exhaust gas                               | black          | gray            | black          |   |
| AST                        | sewage-contaminated waste oil / used oil  | black<br>black | yellow<br>brown | black<br>black |   |
| *                          | gray water                                | black          | white           | black          |   |
|                            | chilled water                             | blue           | white           | blue           |   |
| ~                          | condensate                                | blue           | yellow          | blue           |   |
| 曹                          | cooling fresh water                       | blue           | violet          | blue           |   |
| ×                          | distillate                                | blue           | gray            | blue           |   |
| FRESH WATER                | feed water                                | blue           | silver          | blue           |   |
| 罡                          | fresh water-sanitary                      | blue           | brown           | blue           |   |
|                            | gas turbine wash water                    | blue           | orange          | blue           |   |
|                            | potable water                             | blue           | green           | blue           |   |
|                            | aviation fuel                             | brown          | blue            | brown          |   |
| 긆                          | biological fuel                           | brown          | violet          | brown          |   |
| FUEL                       | gas turbine fuel                          | brown          | white           | brown          |   |
|                            | HFO (heavy fuel oil)                      | brown          | black           | brown          |   |
|                            | MDO (marine diesel fuel)                  | brown          | yellow          | brown          |   |
| <b>#</b>                   | ballast water                             | green          | violet          | green          |   |
| SEA WATER                  | cooling sea water                         | green          | yellow          | green          |   |
| EA                         | decontamination water                     | green          | blue            | green          |   |
| <u>v</u>                   | sea water-sanitary                        | green          | brown           | green          |   |
| ဟ                          | breathing air                             | gray           | white           | gray           |   |
| NON-FLAMMABLE GAS          | breathing gas                             | gray           | yellow          | gray           |   |
| #                          | compressed air (hi-press)                 | gray           | red             | gray           |   |
| Ψ                          | compressed air (lo-press)                 | gray           | orange          | gray           |   |
| Ž                          | inert gas                                 | gray           | brown           | gray           |   |
| Ę                          | nitrogen<br>oxygen                        | gray           | green<br>blue   | gray           |   |
| ŻO                         | refrigerant                               | gray<br>gray   | maroon          | gray           | = |
| Ż                          | control air/regulatory air                | gray           | violet          | gray           |   |
|                            | hydraulic fluid                           | orange         | gray            | orange         |   |
| జ금                         | lubrication oil-engines                   | orange         | yellow          | orange         |   |
| 불분                         | lub. oil-gas turbines                     | orange         | green           | orange         |   |
| ŌZ                         | lubrication oil-gears                     | orange         | violet          | orange         |   |
| OIL OTHER<br>THAN FUEL     | lub. oil-steam turbines                   | orange         | silver          | orange         |   |
|                            | thermal fluid                             | orange         | blue            | orange         |   |
| 5                          | exhaust steam                             | silver         | white           | silver         |   |
| STEAM                      | steam for heating                         | silver         | black           | silver         |   |
| S                          | supply steam                              | silver         | yellow          | silver         |   |
| (0                         | atmospheric air                           | white          | green           | white          |   |
| Ĭ.                         | conditioned supply air                    | white          | violet          | white          |   |
| /ST                        | decont. supply air                        | white          | maroon          | white          |   |
| AIR IN VENTILATION SYSTEMS | discharge air                             | white          | black           | white          |   |
| į.                         | mech. recirculated air                    | white          | orange          | white          |   |
| 4                          | mech. exhaust air                         | white          | gray            | white          |   |
| Ē                          | mech. supply air-cold                     | white          | blue            | white          |   |
| Ž                          | mech. supply air-warm natural exhaust air | white<br>white | silver<br>brown | white<br>white |   |
| <b>≦</b>                   | natural supply air                        | white          | yellow          | white          |   |
| ₹                          | smoke clearance                           | white          | red             | white          |   |
| (D                         | fire fighting foam                        | red            | yellow          | red            |   |
| FIRE FIGHTING              | fire fighting gas                         | red            | gray            | red            |   |
| GH                         | fire fighting powder                      | red            | white           | red            |   |
| Ē                          | fire fighting water                       | red            | green           | red            |   |
| HR                         | spray water                               | red            | violet          | red            |   |
|                            | sprinkler water                           | red            | orange          | red            |   |
| 3LE                        | acetylene                                 | yellow         | gray            | yellow         |   |
| MMAE                       | hydrogen                                  | yellow         | blue            | yellow         |   |
| FLAMMABLE<br>GAS           | liquid gas                                | yellow         | violet          | yellow         |   |
| 7                          |                                           |                |                 |                |   |