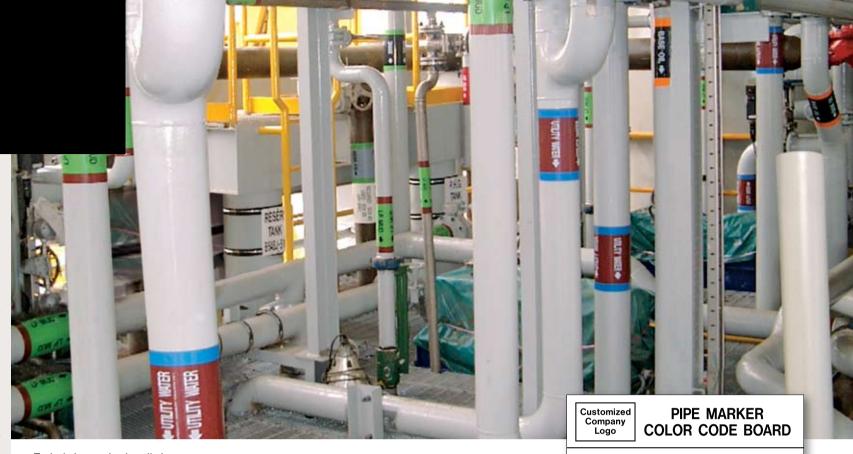

\*TEDLAR™ is a trademark of DuPont Corporation

**Pipe Marker Color Code Board** Part #: OP925

Size: 610mm x 410mm (24" x 16")

- Identifies all piping contents of the vessel by name and color-coded identification.
- Colors per ISO 14726-1&2
   "Ship and Marine Technology Identification Colors for the Content of Piping Systems", BS-1710/BS-4800 "Specification for Identification of Pipelines and Services," or internal company/ facility specifications.

PIPE CONTENTS INDICATED IN CHART CAN BE CUSTOMIZED PER YOUR COMPANY STANDARDS.

|                            | Pipe contents                             | band<br>(38mm) | band<br>(224mm) | band<br>(38mm) |   |
|----------------------------|-------------------------------------------|----------------|-----------------|----------------|---|
| ⊴                          | bilge water                               | black          | green           | black          |   |
| WASTE MEDIA                | black water                               | black          | blue            | black          |   |
| ≥ ш                        | exhaust gas                               | black          | gray            | black          |   |
| AST                        | sewage-contaminated waste oil / used oil  | black<br>black | yellow<br>brown | black<br>black |   |
| *                          | gray water                                | black          | white           | black          |   |
|                            | chilled water                             | blue           | white           | blue           |   |
| ~                          | condensate                                | blue           | yellow          | blue           |   |
| 曹                          | cooling fresh water                       | blue           | violet          | blue           |   |
| ×                          | distillate                                | blue           | gray            | blue           |   |
| FRESH WATER                | feed water                                | blue           | silver          | blue           |   |
| 罡                          | fresh water-sanitary                      | blue           | brown           | blue           |   |
|                            | gas turbine wash water                    | blue           | orange          | blue           |   |
|                            | potable water                             | blue           | green           | blue           |   |
|                            | aviation fuel                             | brown          | blue            | brown          |   |
| 긆                          | biological fuel                           | brown          | violet          | brown          |   |
| FUEL                       | gas turbine fuel                          | brown          | white           | brown          |   |
|                            | HFO (heavy fuel oil)                      | brown          | black           | brown          |   |
|                            | MDO (marine diesel fuel)                  | brown          | yellow          | brown          |   |
| <b>#</b>                   | ballast water                             | green          | violet          | green          |   |
| SEA WATER                  | cooling sea water                         | green          | yellow          | green          |   |
| EA                         | decontamination water                     | green          | blue            | green          |   |
| <u>v</u>                   | sea water-sanitary                        | green          | brown           | green          |   |
| ဟ                          | breathing air                             | gray           | white           | gray           |   |
| NON-FLAMMABLE GAS          | breathing gas                             | gray           | yellow          | gray           |   |
| #                          | compressed air (hi-press)                 | gray           | red             | gray           |   |
| Ψ                          | compressed air (lo-press)                 | gray           | orange          | gray           |   |
| Ž                          | inert gas                                 | gray           | brown           | gray           |   |
| Ę                          | nitrogen<br>oxygen                        | gray           | green<br>blue   | gray           |   |
| ŻO                         | refrigerant                               | gray<br>gray   | maroon          | gray           | = |
| Ż                          | control air/regulatory air                | gray           | violet          | gray           |   |
|                            | hydraulic fluid                           | orange         | gray            | orange         |   |
| జ금                         | lubrication oil-engines                   | orange         | yellow          | orange         |   |
| 불분                         | lub. oil-gas turbines                     | orange         | green           | orange         |   |
| ŌZ                         | lubrication oil-gears                     | orange         | violet          | orange         |   |
| OIL OTHER<br>THAN FUEL     | lub. oil-steam turbines                   | orange         | silver          | orange         |   |
|                            | thermal fluid                             | orange         | blue            | orange         |   |
| 5                          | exhaust steam                             | silver         | white           | silver         |   |
| STEAM                      | steam for heating                         | silver         | black           | silver         |   |
| S                          | supply steam                              | silver         | yellow          | silver         |   |
| (0                         | atmospheric air                           | white          | green           | white          |   |
| Ĭ.                         | conditioned supply air                    | white          | violet          | white          |   |
| /ST                        | decont. supply air                        | white          | maroon          | white          |   |
| AIR IN VENTILATION SYSTEMS | discharge air                             | white          | black           | white          |   |
| į.                         | mech. recirculated air                    | white          | orange          | white          |   |
| 4                          | mech. exhaust air                         | white          | gray            | white          |   |
| Ē                          | mech. supply air-cold                     | white          | blue            | white          |   |
| Ž                          | mech. supply air-warm natural exhaust air | white<br>white | silver<br>brown | white<br>white |   |
| <b>≦</b>                   | natural supply air                        | white          | yellow          | white          |   |
| ₹                          | smoke clearance                           | white          | red             | white          |   |
| (D                         | fire fighting foam                        | red            | yellow          | red            |   |
| FIRE FIGHTING              | fire fighting gas                         | red            | gray            | red            |   |
| GH                         | fire fighting powder                      | red            | white           | red            |   |
| Ē                          | fire fighting water                       | red            | green           | red            |   |
| HR                         | spray water                               | red            | violet          | red            |   |
|                            | sprinkler water                           | red            | orange          | red            |   |
| 3LE                        | acetylene                                 | yellow         | gray            | yellow         |   |
| MMAE                       | hydrogen                                  | yellow         | blue            | yellow         |   |
| FLAMMABLE<br>GAS           | liquid gas                                | yellow         | violet          | yellow         |   |
| 7                          |                                           |                |                 |                |   |