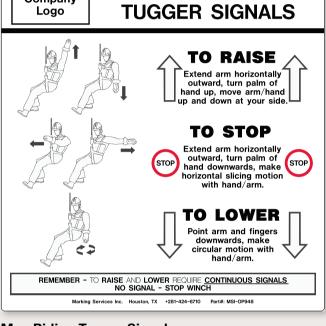

#### **Crane Signal Display** Part #: OP903

• Pictograms representing all hand signals and respective crane signals used to ensure safe operations and complete understanding

Size: 1220mm x 1220mm (34" x 34")

Please provide:

- Facility name
- Company logo