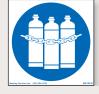

Tie Gas Cylinders

Wear Gloves

Part #: M011

**Use Handrails** 

**Get Pass** 

Part #: M052

Wear ID Badge Part #: M053

Use Work Vest Part #: M054