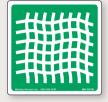

### **International Safety – Safe Conditions**

All Safe Condition signs are 150mm (6") square

TO ORDER Specify the part number and quantity; outdoor or indoor usage and mounting location (i.e. flat surface, handrail or piping).

- Show locations for safety equipment, eye wash stations and safety showers.
- Advise personnel of safe work requirements.
- Available in MS-215 outdoor grade semi-rigid plastic or MS-900 self-adhesive vinyl.
  - If verbiage (English/other) or custom signage is needed, please contact an MSI sales representative.

Part #: SC011

Part #: SC012

Part #: SC013

Part #: SC015

**First Aid Station** Part #: SC001

Part #: SC002

**Scramble Net** Part #: SC016

**Muster Station** (No Suits) Part #: SC017