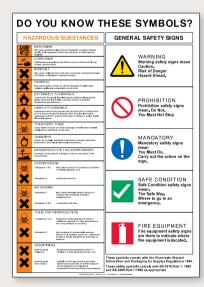

Signs

MSI signage provides clear messages that draw attention to everyday situations that affect safety, health, environmental or operational issues. Our signs use universally recognized pictograms and can include specific information in a variety of languages to meet the unique regulatory requirements of different countries. Our Photoluminescent signs comply with IMO/SOLAS requirements. All of our signs are designed to resist chemicals and fading even in the harshest offshore environments.

To provide maximum durability, our signs are constructed of printed legends sealed between two layers of UV and chemically-resistant plastic. Choose from two thicknesses: MS-215 R (125 mil) for rigid requirements and MS-215 F (30 mil) for semi-rigid (recommended for mounting on curved surfaces.)

Our high-quality signs feature:

- sealed construction to protect graphics in harsh environments
- complete printing flexibility signs can include multiple lines of text, equipment numbers, operation and maintenance instructions, safety precautions or other critical information
- wide service temperature range:
   -40°F to 200°F or -40°C to 95°C
- custom colors and sizes available
- photoluminescent material available