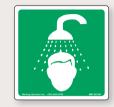

### **International Safety – Safe Conditions**

All Safe Condition signs are 150mm (6") square

TO ORDER Specify the part number and quantity; outdoor or indoor usage and mounting location (i.e. flat surface, handrail or piping).

- Show locations for safety equipment, eye wash stations and safety showers.
- Advise personnel of safe work requirements.
- Available in MS-215 outdoor grade semi-rigid plastic or MS-900 self-adhesive vinyl.
  - If verbiage (English/other) or custom signage is needed, please contact an MSI sales representative.

**Emergency Shower** Part #: SC018

**Emergency Stop** Part #: SC019

Eye Wash Part #: SC020

**General Alarm** Part #: SC003

**First Aid Station** with Text Part #: SC004

Part #: SC021

Part #: SC022

Valve Shut Off