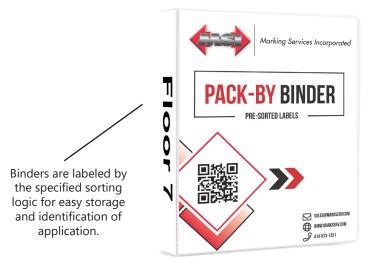

## Labels can be sorted by:

- **Building**
- Floor
- Room
- Label type
- **Application**

Your binder will arrive accurately labeled with the different criteria that your labels need to be sorted by. Available labels for packaging include:

- Wire Markers
- **Circuit Labels**
- **Electrical ID**
- **Custom labels**

Tabs show exactly where the labels should be applied.

Electrical labels can easily be peeled off of the sheets within the binder and installed to the proper location.