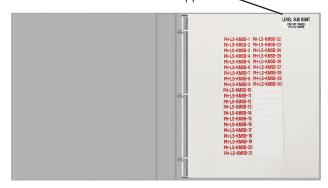

## Labels can be sorted by:

- **Building**
- Floor
- Room
- Label type
- **Application**

Your binder will arrive accurately labeled with the different criteria that your labels need to be sorted by. Available labels for packaging include:

- Wire Markers
- **Circuit Labels**
- **Electrical ID**
- **Custom labels**

Tabs show exactly where the labels should be applied.

Electrical labels can easily be peeled off of the sheets within the binder and installed to the proper location.