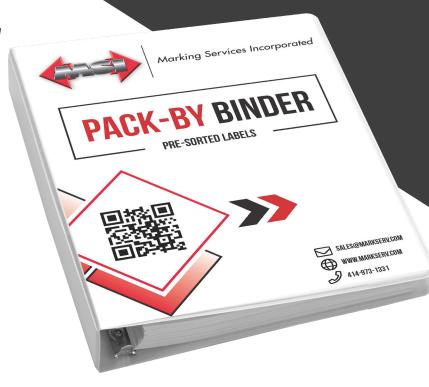

## PACK-BY BINDERS

Save time and labor by using the MSI Pack-By Service to pre-sort your labels.

Organizing labels on the job site can be difficult and lead to wasted time and money figuring out which labels need to go where. With Pack-By Binders, all of your labels will arrive in a binder that has been pre-sorted to your specifications prior to delivery.

## Labels can be sorted by:

- **Building**
- Floor
- Room
- Label type
- **Application**

Your binder will arrive accurately labeled with the different criteria that your labels need to be sorted by. Available labels for packaging include: