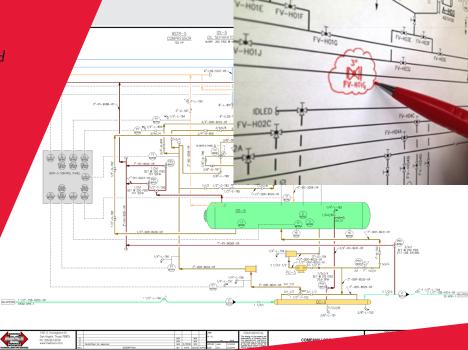

## WHAT WE DO

MSI Technical Drafting Services specializes in creating and updating Piping and Instrumentation Diagrams. P&IDs created by MSI are much more than drawings. They are tools that not only illustrate your process in detail but also provide valuable process safety information on equipment, valves, lines, and instruments.

Our field engineering personnel physically trace every line and verify every component, or we can collect as-built conditions utilizing 3D laser scanners. The Point Cloud Data collected is critical for validating as-built P&IDs and can be exported for use in a variety of applications.

Once the drawings are complete, the information gets extracted into a report. These reports provide a head start on RMP and PSM Programs. If your process changes, new drawings can be produced and a new database can be easily extracted to help with Management of Change.