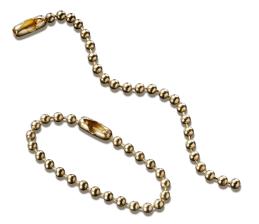

## Description

Our #6 Solid Brass Bead Chain is supplied 100 pieces per box. It is a flexible solid brass chain and provided in 4.5" (114 mm) lengths with a locking link on the end of the chain. The diameter of the chain is 1/8" with a tensile strength of 20 lbs. and approximately 70 balls per foot.

The chain is ideal for use in non-caustic environments and can be linked together to accommodate large valves.

MSI Part Number: 15765

Information on physical and chemical characteristics is based on tests we believe to be reliable. The values are intended only as a source of information and are given without guarantee and do not constitute a warranty. Purchasers should independently determine, prior to use, the suitability of this material for their specific application.