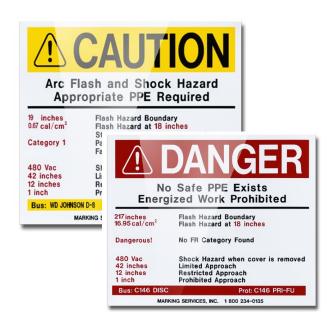

## **Description**

These premium labels are custom printed with the information and safety header for your specific application. All labels include a safety header and alert symbol. Other information can include incident energy (cal/cm2), hazard category, PPE required and boundary distances. These labels meet the NFPA, NEC, and OSHA requirements. Self-adhesive MS-900 labels are made of pre-printed thermoplastic film with a permanent acrylic pressure sensitive adhesive

Available Sizes: 3" x 4" & 4" x 6" \*\*Custom sizes available.