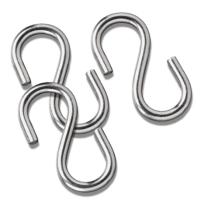

## **Description**

Our Type 304 Stainless Steel "S" Hooks are sturdy and easy-toclose for attaching valve tags. The hooks are 1" in length and are supplied in boxes of 100. The material diameter is 7/64" with a 5/16" end diameter.

MSI Part Number: 15767

Information on physical and chemical characteristics is based on tests we believe to be reliable. The values are intended only as a source of information and are given without guarantee and do not constitute a warranty. Purchasers should independently determine, prior to use, the suitability of this material for their specific application.