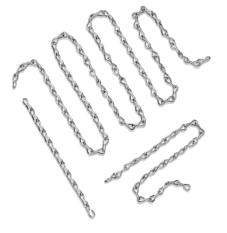

## **Description**

Our Type 304 Stainless Steel Jack Chain is supplied in boxes of 50 feet per box. The wire diameter is .0625" with approximately 23 links per foot. The maximum working load limit is 10 pounds.

The chain is ideal for use in highly corrosive or caustic environments and can be cut to accommodate large valves.

MSI Part Number: 15761