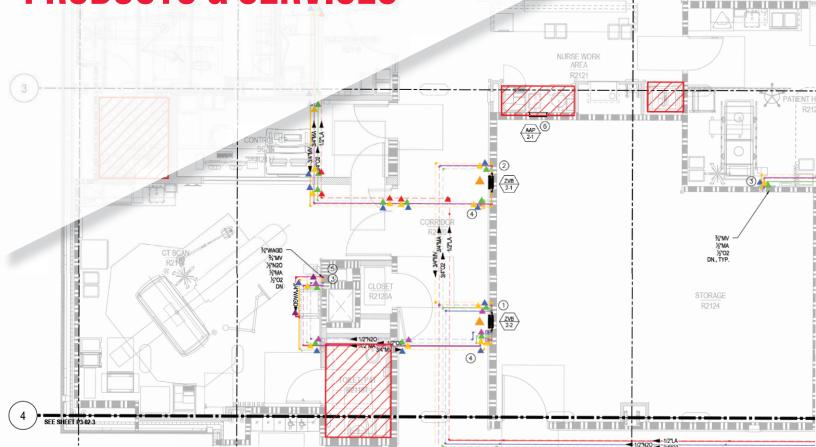

Our take-off service for electrical identification lowers in-place costs and provides added value for our customers. This service is designed for a wide range of electrical projects in healthcare, government, public safety, medical, education, and telecommunications facilities. Working with us from the beginning saves project managers time they would otherwise spend creating a list of identification products.

## **FROM START TO FINISH**

- Submit a set of drawings including both electrical and lighting along with the symbol sheet and panel schedule, copy of the electrical identification spec and an approximate material delivery date.
- Preliminary take-off editing worksheets are sent to you for review and adjustment of any items you deem necessary prior to ordering.
- Once a purchase order is submitted, you will receive a Bill of Material spreadsheet with individual tabs for switch plates and cover plates.
- We manufacture high quality custom electrical identification products in-house, delivering same day/next day with no minimum order quantities.
- We then package the electrical identification order by "Area" in clearly marked boxes, making the sorting and installation process more efficient and organized.

# THE VALUE OF OUR TAKE-OFF SERVICE Saves Time: for the Project Manager by creating a list of markers, tags and plates Saves Money: Installation is efficient and accurate Ensures Accuracy: Prevents over /under-ordering of electrical identification products It's Free: We value our customer's loyalty and offer our Take-Off service at no additional costs