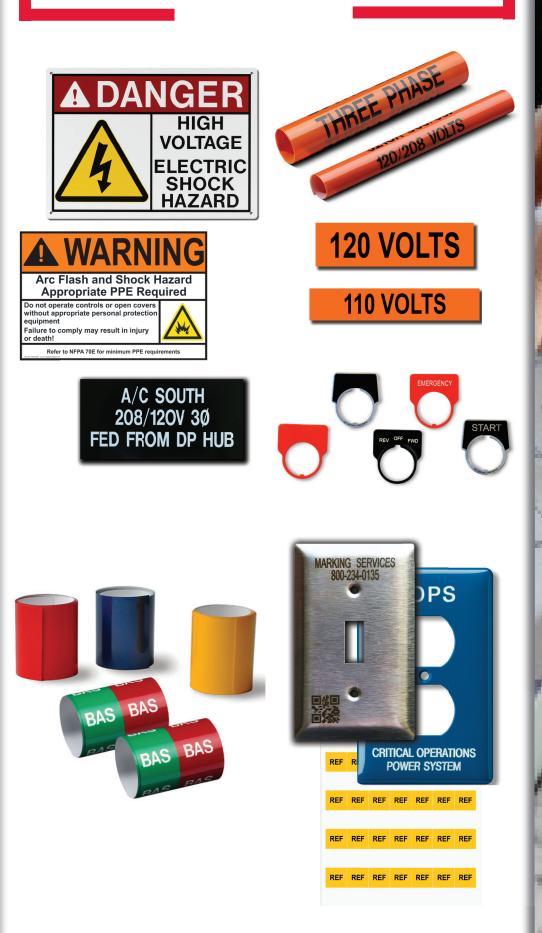

### **ARC FLASH LABELS**

We offer numerous options for Arc Flash Labels designed to mark switchboards, panel boards, industrial control panels, meter socket enclosures and motor control centers that require either examination, adjustment, servicing, or maintenance while energized.

Our MS-478 Electrical Control Panel Labels are chemical and abrasion resistant, extremely durable and ideal for recording equipment information and settings with easy-to-read legends. Our Electrical Control Panel Labels are available in a full range of color and quantity options. Our Laminate MS-478 labels are designed for long-term outdoor durability. Labels can be preprinted with custom information.

Our MS-478 Self-Adhesive Polyester Arc Flash Labels are custom printed with the information and safety header for your specific application. All labels include a safety header and alert symbol. Other information can include incident energy (cal/cm2), hazard category, PPE required and boundary distances. These labels comply with the NFPA, NEC, and OSHA requirements.

### **COILED DATA CABLE & CONDUIT MARKERS**

Our MS-995 Coiled Data Conduit Markers are an excellent choice to identify conduit in harsh indoor or outdoor environments. These coils use color and/ or text to communicate important information regarding service, end-user, or origin of conduit. Coils are sized to fit completely around the circumference of the conduit and adhere to themselves, making installation more efficient than conventional tapes.

Our MS-970 Coiled Data Conduit Markers are designed to efficiently and effectively mark, organize and control the complex conduit in place in data transmission, telecommunications, fiber optics, CATV and electrical systems. Semi-rigid coiled markers wrap completely around conduit and remain secure without the use of adhesives. Manufactured in a standard 2" width, size 1of coil is based on the circumference of the conduit. They can be produced with or without text and with multiple color bands in a variety of custom widths.

The MS-970 Coiled Cable & Conduit ID Marker is designed to eliminate confusion of tightly packed conduit and cable. The markers quickly snap around conduit or cable, clearly identifying voltages or functions.

The MS-900 Self-Adhesive Conduit Markers and electrical identification labels are used to identify a plant's electrical services equipment. Designed for labeling conduit, panel boxes, circuit breakers and connections to equipment. Black text on orange labels provide a highly visible warning of potential electrical hazards. Premium material insures a durable long-lasting indoor marker.

### **LEGEND PLATES FOR ROTARY SWITCHES**

Mark all of your controls with these legend plates from us for smooth mistake-free operations. Available in all standard switch configurations. Custom and stock legends are the same price. Plates are made from 1/16" engraved plastic.

### PLASTIC & STAINLESS STEEL SWITCH PLATES

Stainless steel and plastic cover plates can be engraved or color filled, and engraved providing the ideal option for identifying important circuits such as those connected to emergency backup power. Mark your cover plates with equipment or lighting information to clearly show what is being controlled. Customized cover plates take the mystery out of your switches by identifying

### **SELF-LAMINATING WIRE MARKERS**

Self-laminating wrap around wire and terminal markers are premium outdoor grade clear material with an acrylic pressure-sensitive adhesive. They are used to provide branch circuit or feeder numbers for power and lighting circuits and system color-coding. They may be ordered pre-printed and in custom colors including clear.