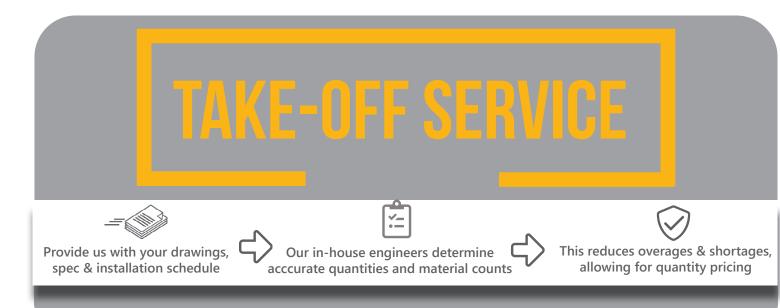

Our take-off service for electrical identification lowers in-place costs and provides added value for our customers. This service is designed for a wide range of electrical projects in healthcare, government, public safety, medical, education, and telecommunications facilities. Working with us from the beginning saves project managers time they would otherwise spend creating a list of identification products.

## **FROM START TO FINISH**

- Submit a set of drawings including both electrical and lighting along with the symbol sheet and panel schedule, copy of the electrical identification spec and an approximate material delivery date.
- Preliminary take-off editing worksheets are sent to you for review and adjustment of any items you deem necessary prior to ordering.
- Once a purchase order is submitted, you will receive a Bill of Material spreadsheet with individual tabs for switch plates and cover plates.
- We manufacture high quality custom electrical identification products in-house, delivering same day/next day with no minimum order quantities.
- We then package the electrical identification order by "Area" in clearly marked boxes, making the sorting and installation process more efficient and organized.

# THE VALUE OF OUR TAKE-OFF SERVICE Saves Time: for the Project Manager by creating a list of markers, tags and plates Saves Money: Installation is efficient and accurate Ensures Accuracy: Prevents over /under-ordering of electrical identification products It's Free: We value our customer's loyalty and offer our Take-Off service at no additional costs